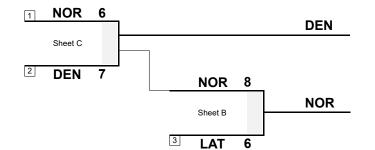

## **Session Results and Standings**

| Sheet Game |   | Team         | LSFE | 1 | 1 2 |   | 4 | 5 | 6 | 7 | 8 | 9 | 10 | Extra Ends |  |  | s | Total |
|------------|---|--------------|------|---|-----|---|---|---|---|---|---|---|----|------------|--|--|---|-------|
| D          | 7 | LAT - Latvia |      | 0 | 1   | 0 | 2 | 0 | 0 | 1 | 0 | 2 | Х  |            |  |  |   | 6     |
| D          | 8 | NOR - Norway | *    | 1 | 0   | 2 | 0 | 1 | 3 | 0 | 1 | 0 | Х  |            |  |  |   | 8     |

## **Play-offs Bracket**

Qualified for the World Women's Curling Championship 2022 in Prince George, Canada

Legend: **DNS** Did Not Start

LSFE(\*) Last Stone First End

Unplayed/unfinished end due to concession